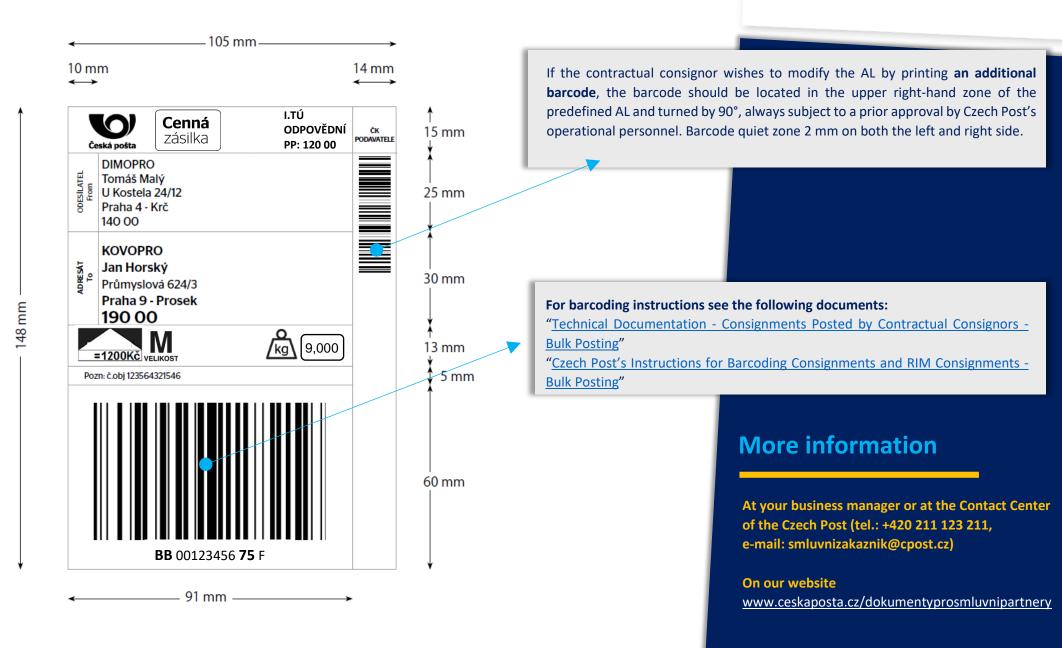

| The icon is not required if the consignor is not obliged to specify the size.                                                                           | Left      | VELKOST VELKOST     | 10x10 mm          | *6                                     |
| WEIGHT                   | Weight with the acronym "kg" and the field for<br>numerical identification - weight should be<br>printed if it has been entered in the posting data. | If the posting data does not include weight, leave<br>the icon empty so that weight can be written by<br>hand.                                          | Right     |                     | 20x10 mm          | <b>7</b><br>will always be<br>printed  |

# Specimen AL with the consignor's barcode

# 💛 Česká pošta



Valid from 01. 01. 2025