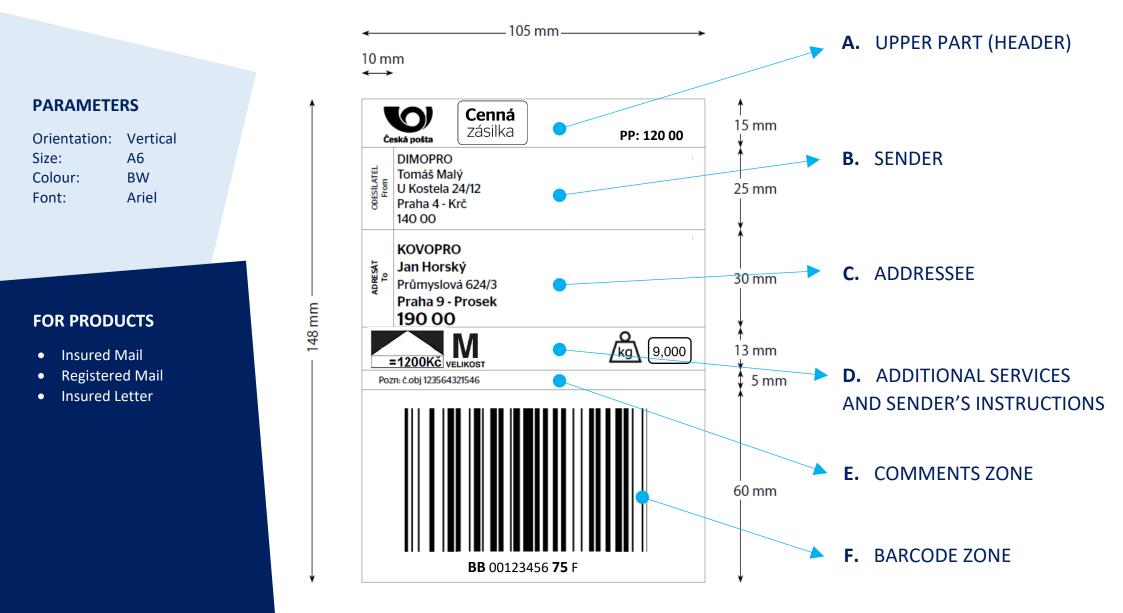

## A. UPPER PART (HEADER)

## LOGOS

Czech Post's logo and product logo and name

Size of Czech Post's logo: Size of product logo:

```
15x12 mm
25x12 mm
```

Cenná Doporučená zásilka zásilka

Psaní

## I.TÚ

#### To be printed only on ALs for the following products:

- Insured Mail with declared value over CZK 10,000 (prefixes V, VD, VV, VX)
- Domestic Insured Letter (prefix VL) •

## **ODPOVĚDNÍ**

To be printed only on ALs for products qualified as reply mail.

### PP:

Postcode of posting post office (digits without spaces) - Always to be printed.

#### **Parameters:**

| Font size: | 3,5 mm                              |
|------------|-------------------------------------|
| Font:      | I.TÚ and ODPOVĚDNÍ = bold           |
| Font:      | "PP": Postcode of posting post      |
|            | office = always to be printed, only |

## F. BARCODE ZONE

#### **Parameters:**

Alphanumeric barcode type C 128 with a fixed length of 13 coded char. Font size: 3 mm

Font size - product prefix and the last 2 digits before the suffix: 4 mm, bold

Use a space to separate the last 2 digits on each side; barcode transcription and barcode guiet zone are required.

## **B. SENDER**

Field identified as: "ODESÍLATEL From"

Standard parameters include sender's details.

Number of characters – data from the fields:

- "Name" a "Surname/Business name" - up to 34 characters
- "Additional details" up to 34 char.
- "Street", "House number"
  - up to 40 characters
- "Municipality/Municipal district" - up to 34 characters
- "Postcode" 6 characters (including space)

## **E. COMMENTS ZONE**

Zone for the sender's comments, such as order number.

To be printed: "Pozn:"

## C. ADDRESSEE

Field identified as: "ADRESÁT To" Standard parameters include addressee's details.

### **D. ADDITIONAL SERVICES AND SENDER'S INSTRUCTIONS**

**Only the services required by the client should be printed.** If the number of additional services or sender's instructions is too large to print all the matching pictograms on the AL, the sender should enter as many services on the AL as possible and specify all services required for the consignment in the posting data and on the posting certificate.